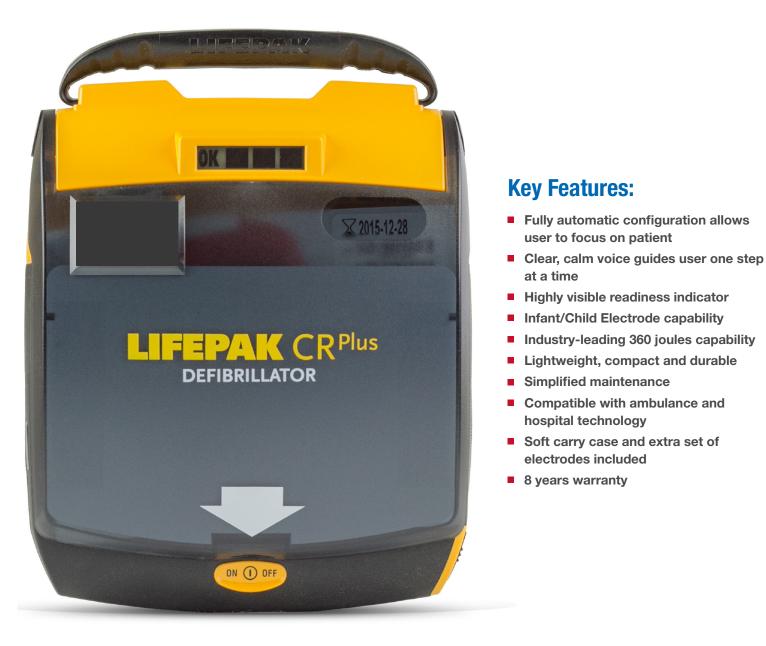

## LIFEPAK CR PLUS DEFIBRILLATOR

Simple to use. Simple to manage. Simple to transfer care to professionals. LIFEPAK CR Plus Defibrillator is effective in saving the life of a victim of sudden cardiac arrest.

Featuring the same advanced technology trusted by emergency medical professionals - yet simple to use - the LIFEPAK CR PLUS is designed specifically for the first person to respond to a victim of sudden cardiac arrest (SCA).

#### Make Lifesaving Simple

Unlike AEDs with complex prompts and limited energy for defibrillation, the fully automatic LIFEPAK CR Plus AED combines an easy two-step operation, just the right level of guidance, and the unique capability to escalate to 360 joules when needed.

#### Simple to Use

- Simple to turn on
- Simple to find, remove and place electrodes correctly
- Simple to deliver therapy no shock button to push
- Simple to increase the chance for survival by automatically escalating energy up to 360 joules if needed